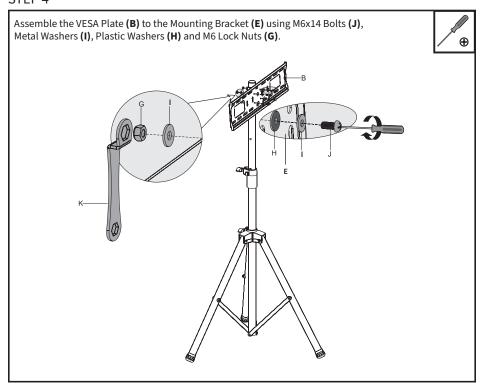

serious injury. Do not use this product for any purpose that is not explicitly specified in this manual. Do not exceed weight capacity. We cannot be liable for damage or injury caused by improper mounting, incorrect assembly or inappropriate use.



## **TIPOVER WARNING**

SERIOUS OR FATAL CRUSHING INJURIES CAN OCCUR FROM TIPOVER. TO HELP PREVENT TIPOVER:

- NEVER ALLOW CHILDREN TO CLIMB, STAND, HANG, OR PLAY ON ANY PART OF TV OR TV STAND.
- USE TIPOVER RESTRAINT OR ANCHOR STAND TO WALL

USE OF TIPOVER RESTRAINTS MAY ONLY REDUCE, BUT NOT ELIMINATE RISK OF TIPOVER.



**NOTE:** SOME HARDWARE INCLUDED MAY NOT BE USED



## **WARNING: CHOKING HAZARD**

SMALL PARTS - NOT FOR CHILDREN UNDER 3 YEARS. ADULT SUPERVISION IS REQUIRED.

# **ASSEMBLY STEPS**

#### STEP 1



## STEP 2





## STEP 4



#### **OPTION A: Small TV**

Mount VESA Brackets **(C, D)** to the back of the TV with 14mm Bolts **(M-A or M-B)** and M5/M8 Washers **(M-F)**. Tighten with a Phillips screwdriver.





#### **OPTION B: Large or Curved Back TV**

Mount VESA Brackets (C, D) to the back of the TV with 30 or 50mm Bolts (M-C, M-D or M-E), M5/M8 Washers (M-F) and Spacers (M-G, M-H). Tighten with a Phillips screwdriver.











## Open Monday - Friday 7:00am - 7:00pm CST,

our dedicated support team can offer immediate assistance with rapid response times. If any parts are received damaged or defective, please contact us. We are happy to replace parts to ensure you have a fully functioning product.



309-278-5303

AVG. RESOLUTION TIME (within office hrs): 5M 4S



www.vivo-us.com
Chat live with an agent!