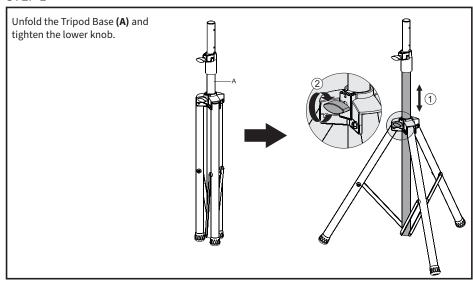

allation may cause damage or serious injury. Do not use this product for any purpose that is not explicitly specified in this manual. Do not exceed weight capacity. We cannot be liable for damage or injury caused by improper mounting, incorrect assembly or inappropriate use.



## **TIPOVER WARNING**

SERIOUS OR FATAL CRUSHING INJURIES CAN OCCUR FROM TIPOVER. TO HELP PREVENT TIPOVER:

- NEVER ALLOW CHILDREN TO CLIMB, STAND, HANG, OR PLAY ON ANY PART OF TV OR TV STAND.
- USE TIPOVER RESTRAINT OR ANCHOR STAND TO WALL

USE OF TIPOVER RESTRAINTS MAY ONLY REDUCE, BUT NOT ELIMINATE RISK OF TIPOVER.



**NOTE:** SOME HARDWARE INCLUDED MAY NOT BE USED



## **WARNING: CHOKING HAZARD**

SMALL PARTS - NOT FOR CHILDREN UNDER 3 YEARS. ADULT SUPERVISION IS REQUIRED.

# **ASSEMBLY STEPS**

#### STEP 1



## STEP 2





## STEP 4



#### **OPTION A: Small TV**

Mount VESA Brackets **(C, D)** to the back of the TV with 14mm Bolts **(M-A or M-B)** and M5/M8 Washers **(M-F)**. Tighten with a Phillips screwdriver.





#### **OPTION B: Large or Curved Back TV**

Mount VESA Brackets (C, D) to the back of the TV with 30 or 50mm Bolts (M-C, M-D or M-E), M5/M8 Washers (M-F) and Spacers (M-G, M-H). Tighten with a Phillips screwdriver.











## Open Monday - Friday 7:00am - 7:00pm CST,

our dedicated support team can offer immediate assistance with rapid response times. If any parts are received damaged or defective, please contact us. We are happy to replace parts to ensure you have a fully functioning product.



309-278-5303

AVG. RESOLUTION TIME (within office hrs): 5M 4S



www.vivo-us.co