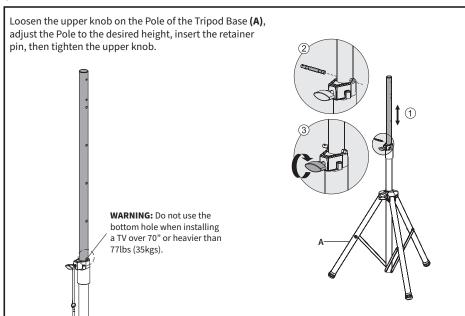

cause damage or serious injury. Do not use this product for any purpose that is not explicitly specified in this manual. Do not exceed weight capacity. We cannot be liable for damage or injury caused by improper mounting, incorrect assembly or inappropriate use.



## **TIPOVER WARNING**

SERIOUS OR FATAL CRUSHING INJURIES CAN OCCUR FROM TIPOVER. TO HELP PREVENT TIPOVER:

- NEVER ALLOW CHILDREN TO CLIMB, STAND, HANG, OR PLAY ON ANY PART OF TV OR TV STAND.
- USE TIPOVER RESTRAINT OR ANCHOR STAND TO WALL

USE OF TIPOVER RESTRAINTS MAY ONLY REDUCE, BUT NOT ELIMINATE RISK OF TIPOVER.



**NOTE:** SOME HARDWARE INCLUDED MAY NOT BE USED



## **WARNING: CHOKING HAZARD**

SMALL PARTS - NOT FOR CHILDREN UNDER 3 YEARS. ADULT SUPERVISION IS REQUIRED.

# **ASSEMBLY STEPS**

#### STEP 1



## STEP 2





## STEP 4



#### **OPTION A: Small TV**

Mount VESA Brackets **(C, D)** to the back of the TV with 14mm Bolts **(M-A or M-B)** and M5/M8 Washers **(M-F)**. Tighten with a Phillips screwdriver.





#### **OPTION B: Large or Curved Back TV**

Mount VESA Brackets (C, D) to the back of the TV with 30 or 50mm Bolts (M-C, M-D or M-E), M5/M8 Washers (M-F) and Spacers (M-G, M-H). Tighten with a Phillips screwdriver.











## Open Monday - Friday 7:00am - 7:00pm CST,

our dedicated support team can offer immediate assistance with rapid response times. If any parts are received damaged or defective, please contact us. We are happy to replace parts to ensure you have a fully functioning product.



309-278-5303

AVG. RESOLUTION TIME (within office hrs): 5M 4S



www.vivo-us.com
Chat live w