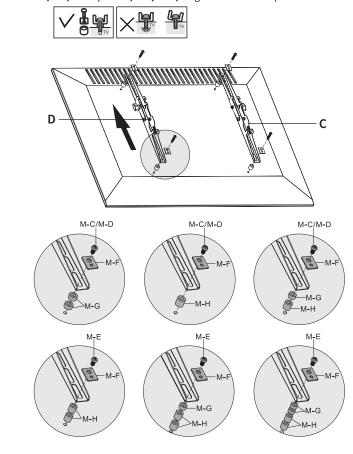

#### **OPTION A: Small TV**

Mount VESA Brackets **(C, D)** to the back of the TV with 14mm Bolts **(M-A or M-B)** and M5/M8 Washers **(M-F)**. Tighten with a Phillips screwdriver.

#### **OPTION B: Large or Curved Back TV**

Mount VESA Brackets (C, D) to the back of the TV with 30 or 50mm Bolts (M-C, M-D or M-E), M5/M8 Washers (M-F) and Spacers (M-G, M-H). Tighten with a Phillips screwdriver.