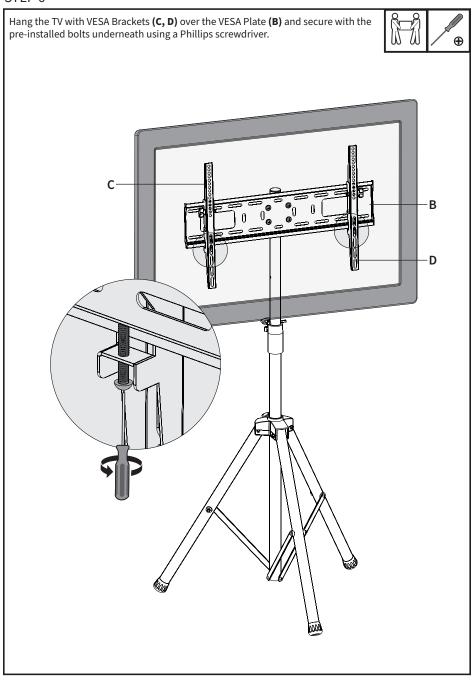

PLAY ON ANY PART OF TV OR TV STAND.
- USE TIPOVER RESTRAINT OR ANCHOR STAND TO WALL

USE OF TIPOVER RESTRAINTS MAY ONLY REDUCE, BUT NOT ELIMINATE RISK OF TIPOVER.



**NOTE:** SOME HARDWARE INCLUDED MAY NOT BE USED



## **WARNING: CHOKING HAZARD**

SMALL PARTS - NOT FOR CHILDREN UNDER 3 YEARS. ADULT SUPERVISION IS REQUIRED.

# **ASSEMBLY STEPS**

#### STEP 1



## STEP 2





## STEP 4



#### **OPTION A: Small TV**

Mount VESA Brackets **(C, D)** to the back of the TV with 14mm Bolts **(M-A or M-B)** and M5/M8 Washers **(M-F)**. Tighten with a Phillips screwdriver.





#### **OPTION B: Large or Curved Back TV**

Mount VESA Brackets (C, D) to the back of the TV with 30 or 50mm Bolts (M-C, M-D or M-E), M5/M8 Washers (M-F) and Spacers (M-G, M-H). Tighten with a Phillips screwdriver.











## Open Monday - Friday 7:00am - 7:00pm CST,

our dedicated support team can offer immediate assistance with rapid response times. If any parts are received damaged or defective, please contact us. We are happy to replace parts to ensure you have a fully functioning product.



309-278-5303

AVG. RESOLUTION TIME (within office hrs): 5M 4S



www.vivo-us.com
Chat live with an agent!

AVG. RESOLUTION TIME (within office hrs): < 15 M



help@vivo-us.com

AVG. RESPONSE TIME (within office hrs): 1HR 8M

- 23% within < 15m
- 38% within < 30m
- 61% within < 1hr
- 83% within < 2hr
- 92% within < 3hr