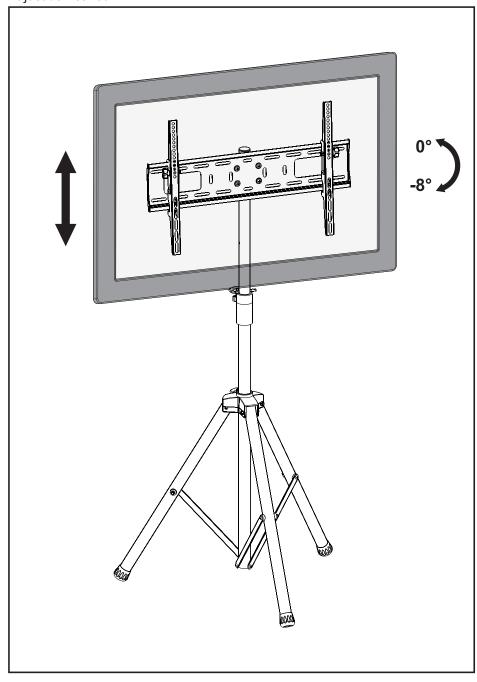

LAY ON ANY PART OF TV OR TV STAND.
- USE TIPOVER RESTRAINT OR ANCHOR STAND TO WALL

USE OF TIPOVER RESTRAINTS MAY ONLY REDUCE, BUT NOT ELIMINATE RISK OF TIPOVER.



**NOTE:** SOME HARDWARE INCLUDED MAY NOT BE USED



## **WARNING: CHOKING HAZARD**

SMALL PARTS - NOT FOR CHILDREN UNDER 3 YEARS. ADULT SUPERVISION IS REQUIRED.

# **ASSEMBLY STEPS**

#### STEP 1



## STEP 2





## STEP 4



#### **OPTION A: Small TV**

Mount VESA Brackets **(C, D)** to the back of the TV with 14mm Bolts **(M-A or M-B)** and M5/M8 Washers **(M-F)**. Tighten with a Phillips screwdriver.





#### **OPTION B: Large or Curved Back TV**

Mount VESA Brackets (C, D) to the back of the TV with 30 or 50mm Bolts (M-C, M-D or M-E), M5/M8 Washers (M-F) and Spacers (M-G, M-H). Tighten with a Phillips screwdriver.











## Open Monday - Friday 7:00am - 7:00pm CST,

our dedicated support team can offer immediate assistance with rapid response times. If any parts are received damaged or defective, please contact us. We are happy to replace parts to ensure you have a fully functioning product.



309-278-5303

AVG. RESOLUTION TIME (within office hrs): 5M 4S



www.vivo-us.com
Chat live with an agent!

AVG. RESOLUTION TIME (within office hrs): < 15 M



help@vivo-us.com

AVG. RESPONSE TIME (within office hrs): 1HR 8M

- 23% within < 15m
- 38% within < 30m
- 61% within < 1hr
- 83% within < 2hr
- 92% within < 3hr