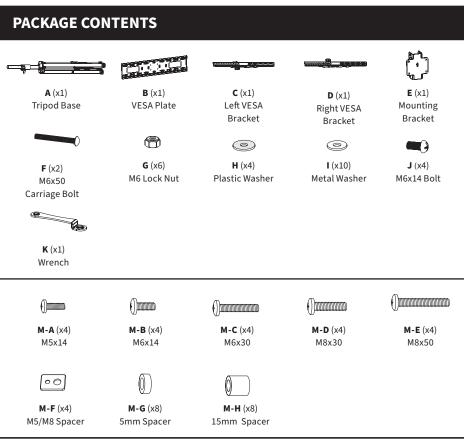

#### **OPTION A: Small TV**

Mount VESA Brackets **(C, D)** to the back of the TV with 14mm Bolts **(M-A or M-B)** and M5/M8 Washers **(M-F)**. Tighten with a Phillips screwdriver.

#### **OPTION B: Large or Curved Back TV**

Mount VESA Brackets (C, D) to the back of the TV with 30 or 50mm Bolts (M-C, M-D or M-E), M5/M8 Washers (M-F) and Spacers (M-G, M-H). Tighten with a Phillips screwdriver.