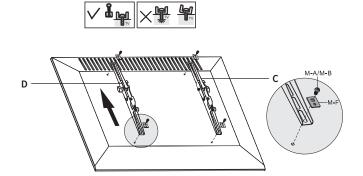

#### **OPTION A: Small TV**

Mount VESA Brackets **(C, D)** to the back of the TV with 14mm Bolts **(M-A or M-B)** and M5/M8 Washers **(M-F)**. Tighten with a Phillips screwdriver.

#### **OPTION B: Large or Curved Back TV**

Mount VESA Brackets (C, D) to the back of the TV with 30 or 50mm Bolts (M-C, M-D or M-E), M5/M8 Washers (M-F) and Spacers (M-G, M-H). Tighten with a Phillips screwdriver.