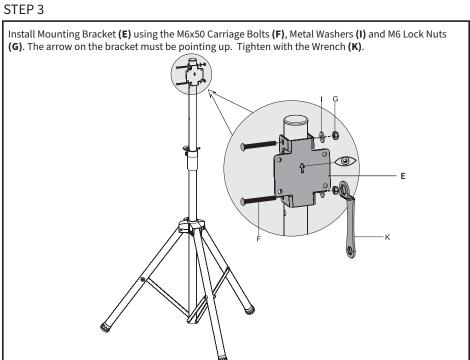

use damage or serious injury. Do not use this product for any purpose that is not explicitly specified in this manual. Do not exceed weight capacity. We cannot be liable for damage or injury caused by improper mounting, incorrect assembly or inappropriate use.



## **TIPOVER WARNING**

SERIOUS OR FATAL CRUSHING INJURIES CAN OCCUR FROM TIPOVER. TO HELP PREVENT TIPOVER:

- NEVER ALLOW CHILDREN TO CLIMB, STAND, HANG, OR PLAY ON ANY PART OF TV OR TV STAND.
- USE TIPOVER RESTRAINT OR ANCHOR STAND TO WALL

USE OF TIPOVER RESTRAINTS MAY ONLY REDUCE, BUT NOT ELIMINATE RISK OF TIPOVER.



**NOTE:** SOME HARDWARE INCLUDED MAY NOT BE USED



## **WARNING: CHOKING HAZARD**

SMALL PARTS - NOT FOR CHILDREN UNDER 3 YEARS. ADULT SUPERVISION IS REQUIRED.

# **ASSEMBLY STEPS**

#### STEP 1



## STEP 2





## STEP 4



#### **OPTION A: Small TV**

Mount VESA Brackets **(C, D)** to the back of the TV with 14mm Bolts **(M-A or M-B)** and M5/M8 Washers **(M-F)**. Tighten with a Phillips screwdriver.





#### **OPTION B: Large or Curved Back TV**

Mount VESA Brackets (C, D) to the back of the TV with 30 or 50mm Bolts (M-C, M-D or M-E), M5/M8 Washers (M-F) and Spacers (M-G, M-H). Tighten with a Phillips screwdriver.











## Open Monday - Friday 7:00am - 7:00pm CST,

our dedicated support team can offer immediate assistance with rapid response times. If any parts are received damaged or defective, please contact us. We are happy to replace parts to ensure you have a fully functioning product.



309-278-5303

AVG. RESOLUTION TIME (within office hrs): 5M 4S



www.vivo-us.com
Chat live wit